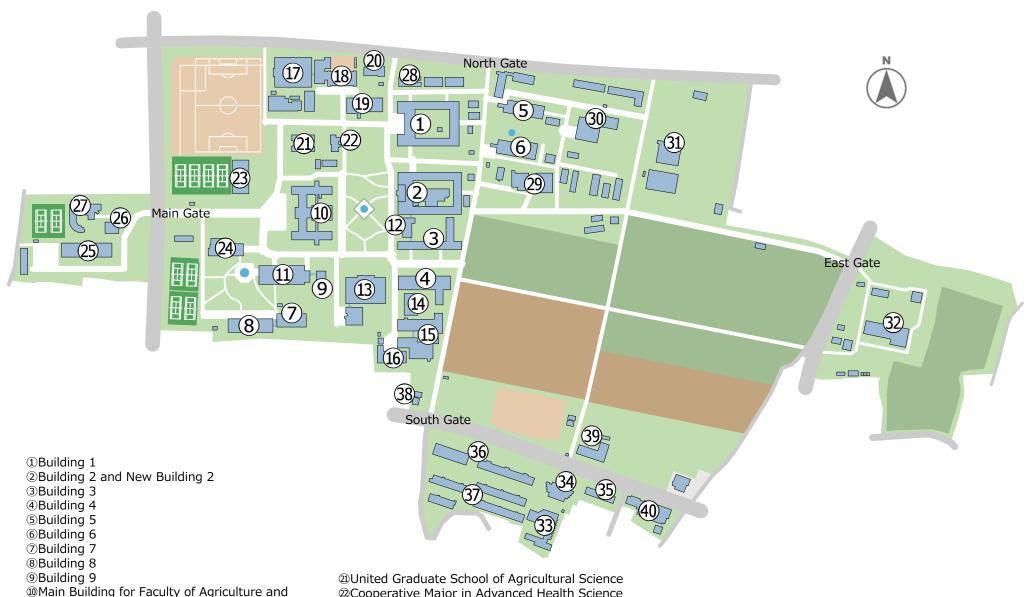

- ②Gymnasium Facility (golf driving range)
- 24Administration (Student Affairs) and

Organization for the Advancement of Education and Global Learning

- ②Administration(General Affairs and Finance)
- 26 Health Service Center
- ②Memorial Hall (Alumni 50th Anniversary Hall)
- 28RI Laboratory for Faculty of Agriculture
- 29Gene Research Center **18** Indoor Gymnasium Facilities

Nature and Science Museum

**13**Library

4 New Building 4

17) Gymnasium

①Lecture Hall 1 for Faculty of Agriculture

②Lecture Hall 2 for Faculty of Agriculture

(S) Animal Medical Center (Veterinary clinic)

@Sports and Health Sciences Building

**(b)** Scleroprotein and Leather Research Center

Welfare Center and Support Center for Student Activities

- 30 Field Science Center
- ③ Research Center for Frontier Plant
- © Cowshed

33 Fuchu International House

- **35**Staff Housing
- **36**Staff Housing
- Staff Housing
- 38Yume Ichiba (Dream's Market) and Office of Center with Faculty of Agriculture Stable
- Meyaki Dormitory