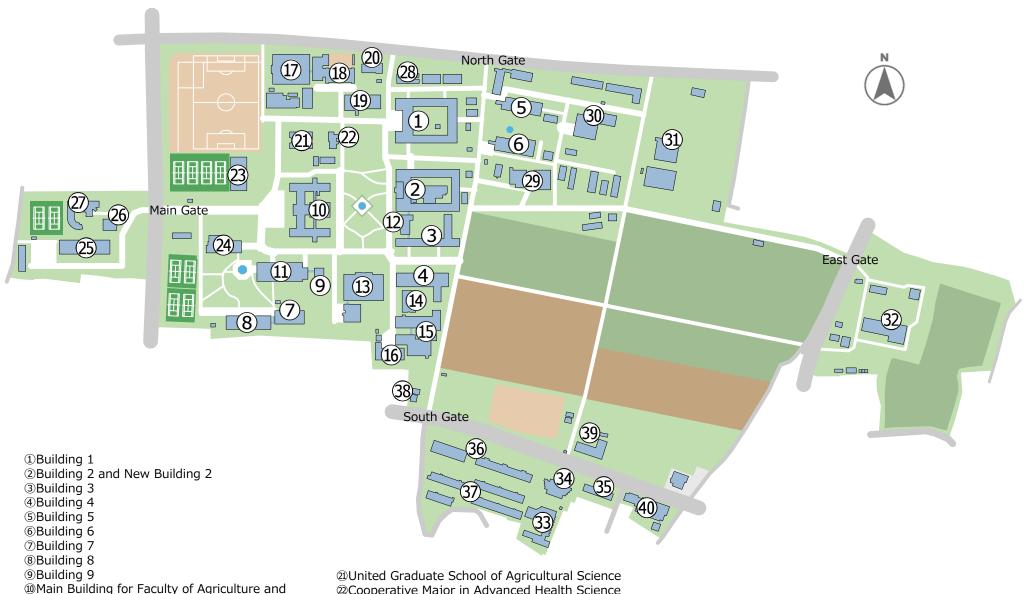

- ②Gymnasium Facility (golf driving range)
- 24Administration (Student Affairs) and

Organization for the Advancement of Education and Global Learning

- ②Administration(General Affairs and Finance)
- 26 Health Service Center
- 28RI Laboratory for Faculty of Agriculture
- 17) Gymnasium **18** Indoor Gymnasium Facilities
- Welfare Center and Support Center for Student Activities
- @Sports and Health Sciences Building

Nature and Science Museum

**13**Library

4 New Building 4

①Lecture Hall 1 for Faculty of Agriculture

②Lecture Hall 2 for Faculty of Agriculture

(S) Animal Medical Center (Veterinary clinic)

**(b)** Scleroprotein and Leather Research Center

- ②Memorial Hall (Alumni 50th Anniversary Hall)
- 29Gene Research Center
- 30 Field Science Center ③ Research Center for Frontier Plant
- © Cowshed

33 Fuchu International House

- **35**Staff Housing
- **36**Staff Housing
- Staff Housing
- 38Yume Ichiba (Dream's Market) and Office of Center with Faculty of Agriculture
- Stable 40 Hinoki Dormitory